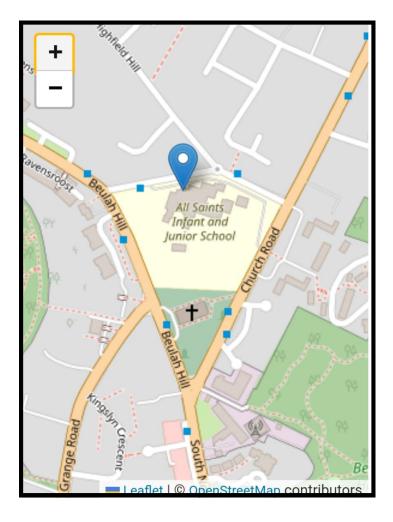

## WE ARE MOVING

From the **20th April**, we will be saying goodbye to the Paxton and saying hello to our new home, All Saints Primary School.

All Saints Primary School Upper Beulah Hill Upper Norwood London SE19 3LG

## Travel

Bus routes: 196, 249, 468 (nearest stop is All Saints Church) Unrestricted parking is available in local streets.

Everything else will stay the same: we'll continue to meet on **Thursdays** during term time at **7.15** for coffee, cake and notices, then the singing starts at **7.30** until **8.45**.